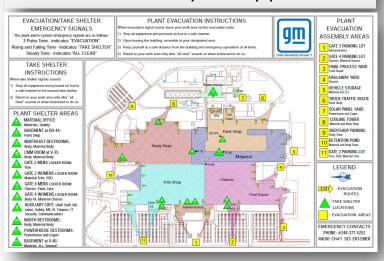

### 2022 EVACUATION DRILL

#### When:Wednesday June 22nd 10:05am

#### **Expectations:**

- Get off Mobile Equipment and Bicycles, Remove Key, Set Brake. Walk to nearest Exit
- Do not gather belongings, proceed immediately to the Evac site.
- Communicate to the area leader if you are not in the assigned Evac area for accountability.
- Simulate real world conditions, do not run.
- Be watchful for any mobile equipment.