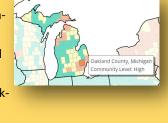

Recently, high numbers of new COVID-19 cases and hospitalizations in Oakland County, where Orion Assembly is located, have resulted in the CDC risk rating being elevated to high risk (orange on the map below). With this development, effective start of shift Tuesday, May 17,

As Oakland County risk levels change, GM Medical will let us know as soon as it is safe to return to optional mask wearing at Orion

GM continues to encourage employees to get vaccinated and

Assembly.

Readiness Certificate Program (STARC) and receive apprenticeship job offers. Read more...